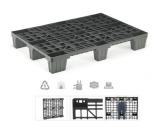

## (50 pcs) BCNPT1210LE1 - 1200×1000 £10.75 Each - Free Shipping

## Sold in stacks of 50

LIGHTWEIGHT 1000x1200mm export pallet. COST EFFECTIVE. A lightweight pallet for many applications: PHARMACEUTICALS, CHEMICAL, MEAT, FOODS SNACKS. ELECTRONICS. Strong & durable can withstand deep freezing and steam cleaning.

Product code / Ref: BCNPT1210-LE1

Size: (L) 1200 mm (W) 1000 mm (H) 140 mm

Weight: 6.2 kg
Material: PP
Colour/s: Black
Dynamic load: 1000 kg
Static load: 1800 kg
Racking load: 150 kg

Retain edge: Part lip (option: customisable lip/no lip)