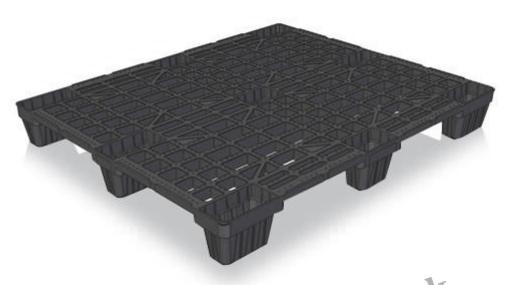

## (50 pcs) BCNPT1210LE1 - 1200×1000 £10.75 Each - Free Shipping

## Sold in stacks of 50

LIGHTWEIGHT 1000x1200mm export pallet. COST EFFECTIVE. A lightweight pallet for many applications: PHARMACEUTICALS, CHEMICAL, MEAT, FOODS SNACKS. ELECTRONICS. Strong & durable can withstand deep freezing and steam cleaning.

Product code / Ref: BCNPT1210-LE1

Size: (L) 1200 mm (W) 1000 mm (H) 140 mm

Weight: 6.2 kg
Material: PP
Colour/s: Black
Dynamic load: 1000 kg
Static load: 1800 kg
Racking load: 150 kg

Retain edge: Part lip (option: customisable lip/no lip)