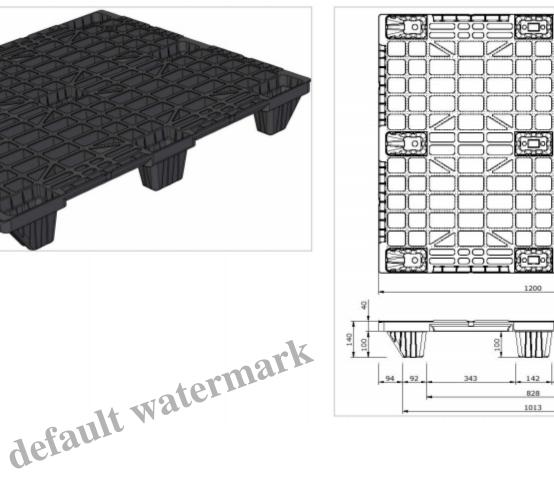

Product code / Ref: BCNPT1210-LE3

Size: (L) 1200 mm (W) 1000 mm (H) 140 mm

Weight: 6.1 kg

Material: PP

Colour/s: Black

Dynamic load: 1000 kg

Static load: 1800 kg

Racking load: -

Retain edge: Part lip (option: customisable lip/no lip)

Packing per stack: 50

Other info: Nestable

**Date Created** 2018/02/03 Author ben\_123